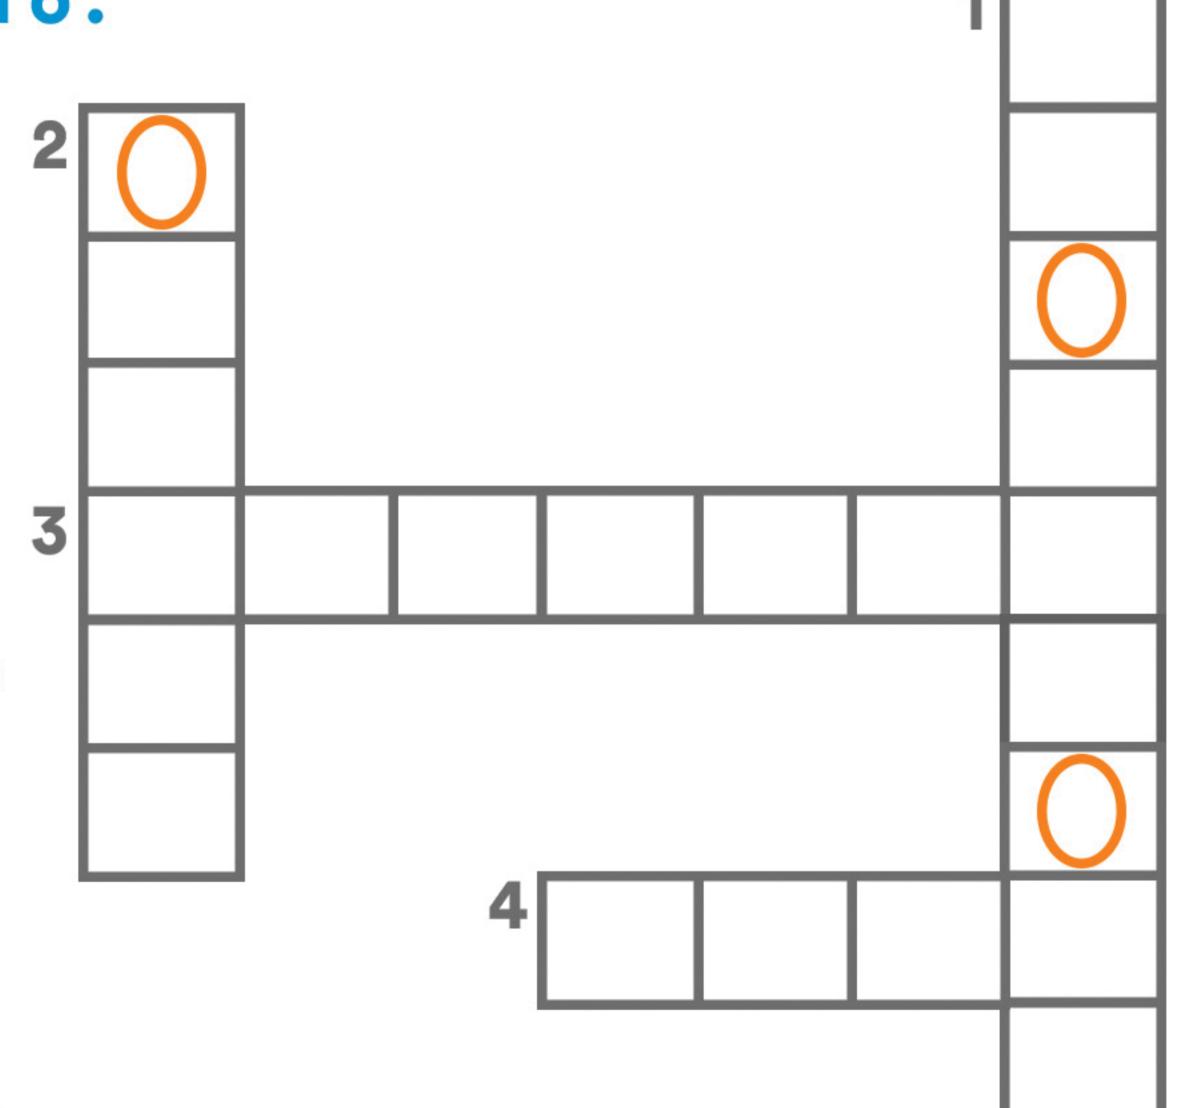

\_\_\_\_\_

|    | 4.    | Co | mp  | leta | e l   | crucigrama | sobre | el |
|----|-------|----|-----|------|-------|------------|-------|----|
| ra | a b a | jo | del | fot  | ó g r | afo.       |       |    |

### VERTICALES:

- Se usa para ver las imágenes, editarlas, clasificarlas, ...
- 2. Herramienta de trabajo principal

#### HORIZONTALES:

- 3. Para transportar todo
- 4. Sirve para iluminar cuando no hay suficiente luz

PALABRA SECRETA DEL PARC GÜELL