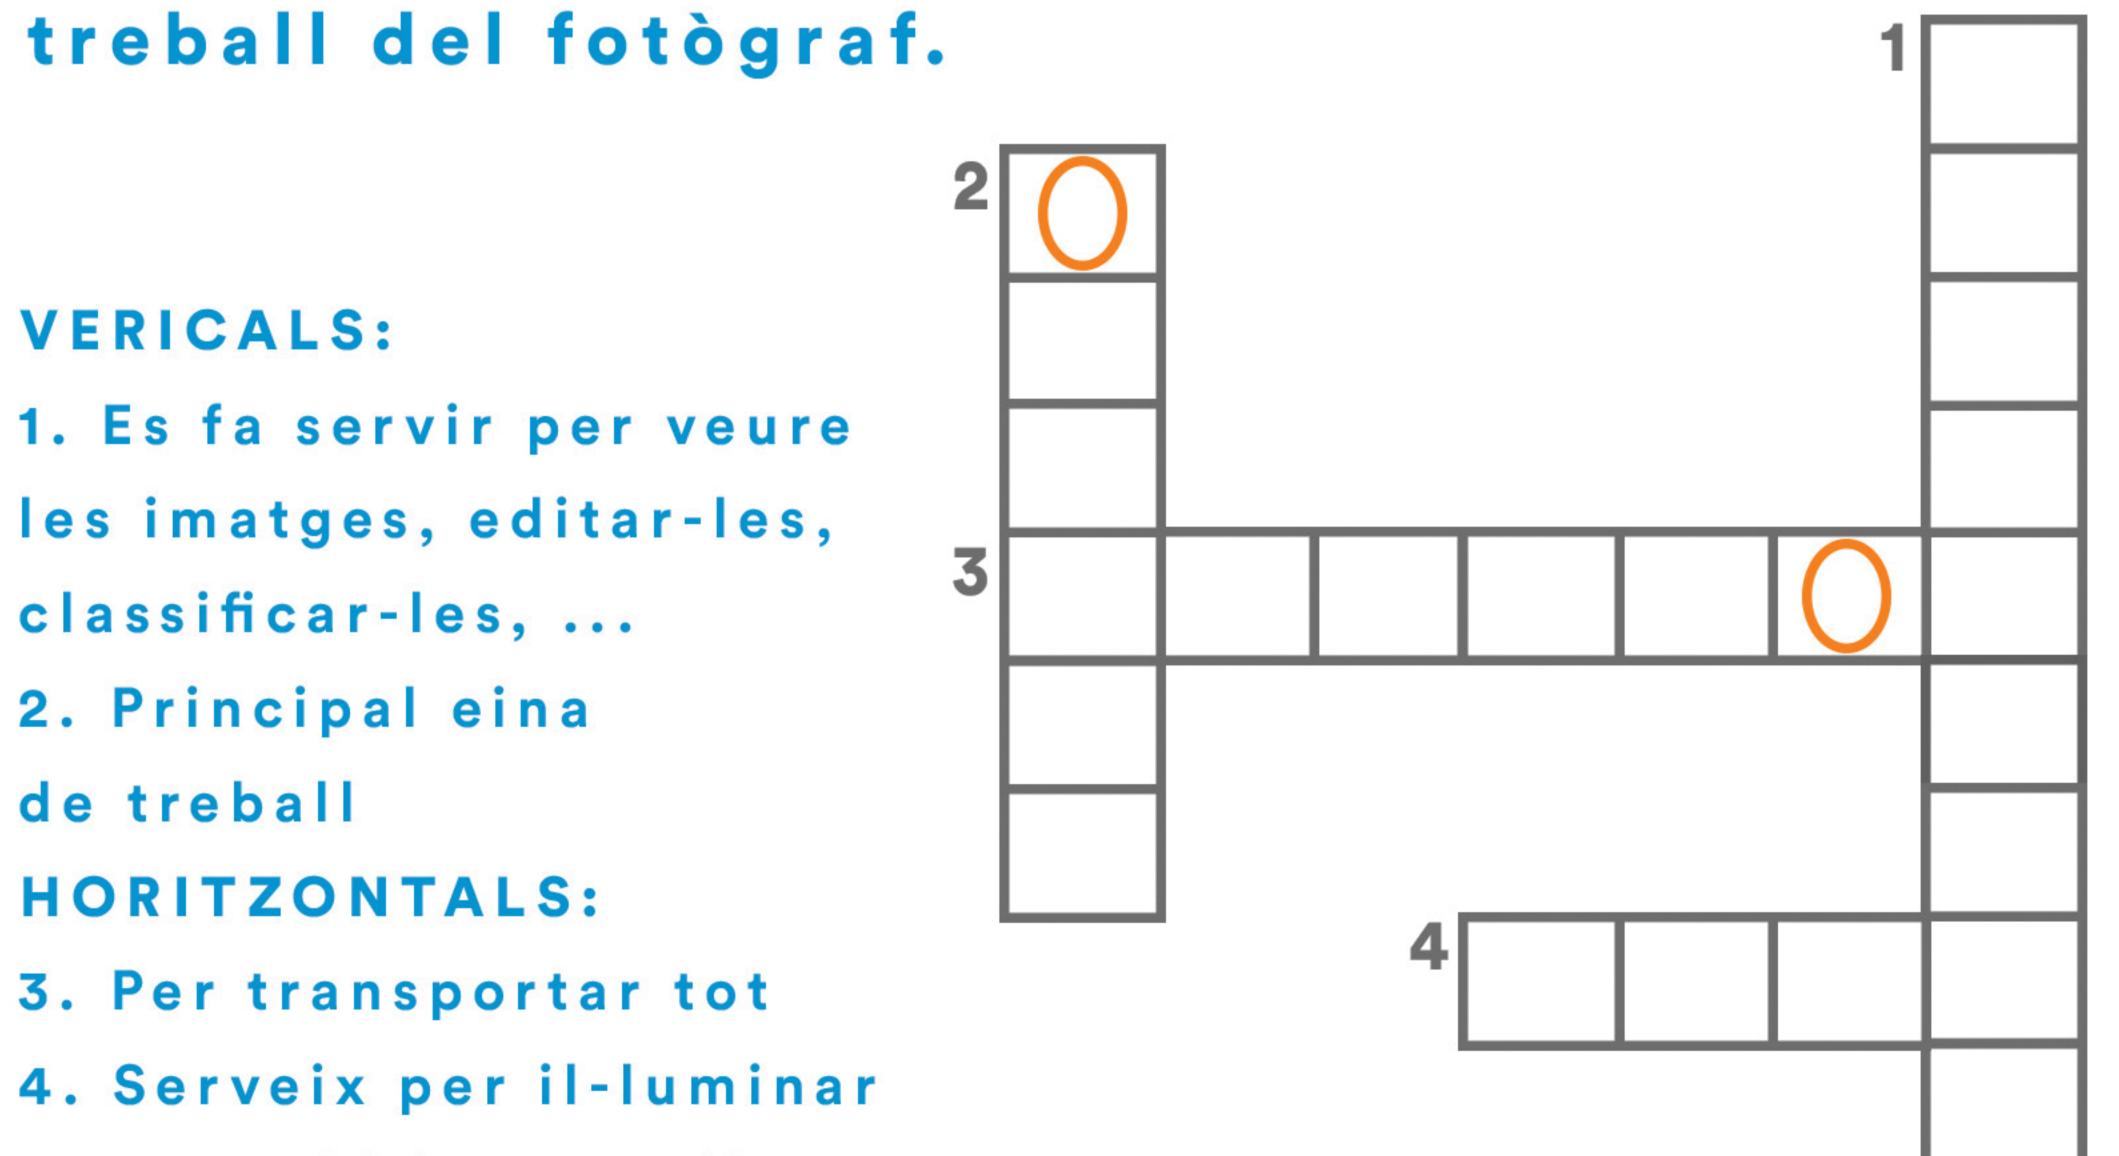

🐞 3. Relaciona les eines que s'utilitzen en cadascun dels treballs que apareixen a continuació.

4. Completa l'enceuat sobre el

## **VERICALS:**

- 1. Es fa servir per veure les imatges, editar-les, classificar-les, ...
- 2. Principal eina de treball

#### HORITZONTALS:

- 3. Per transportar tot
- 4. Serveix per il-luminar quan no hi ha prou llum

PALABRA SECRETO DEL PARC GÜELL